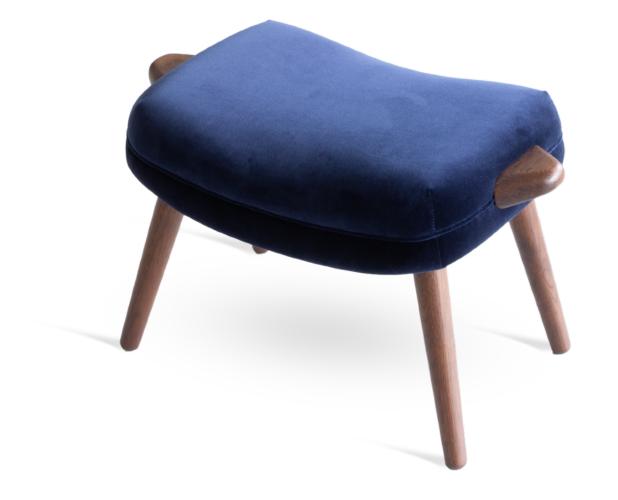

## Mini Bear

And so it happened; Mama Bear had a small one. Mini Bear is a very comfortable matching stool to sling your feet on or for another small seat around the house.

Designer Year Studio Matz 1950s

Category

Stool

Oak Framo

| Category<br>Model No.<br>Usages | UA012<br>Foot stool for residential and contract, in<br>living room, breakout areas and lobbies.                                                                                                                                            | Oak Frames      | Natural                                                           | Black Paint                                                                         | Walnut Stain                     |
|---------------------------------|---------------------------------------------------------------------------------------------------------------------------------------------------------------------------------------------------------------------------------------------|-----------------|-------------------------------------------------------------------|-------------------------------------------------------------------------------------|----------------------------------|
| Materials                       | The Mini Bear stool is hand-crafted with<br>FSC certified American white oak frame.<br>The ottoman comes in three frame color<br>variations; Natural, Black and Walnut and<br>can be upholstered with a variety of<br>leathers and fabrics. | Kvadrat Fabrics | <b>K1</b><br>Atlas<br>Field 2<br><b>K7</b><br>Fiord 2<br>Harald 3 | <b>K2</b><br>Remix 3<br><b>K8</b><br>Divina Melange 3<br>Divina MD<br>Hallingdal 65 | <b>K6</b><br>Steelcut Trio 3     |
| Dimensions                      | Size: W605 x D350 x H395 mm                                                                                                                                                                                                                 | JMT Leathers    | <b>L3</b><br>Milano                                               | <b>L4</b><br>Troon                                                                  | <b>L5</b><br>Segovia<br>Balmoral |