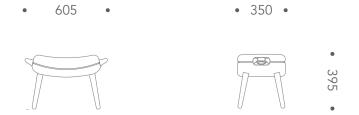

Category

Stool

Oak Framo

| Category<br>Model No.<br>Usages | UA012<br>Foot stool for residential and contract, in<br>living room, breakout areas and lobbies.                                                                                                                                            | Oak Frames      | Natural                                                           | Black Paint                                                                         | Walnut Stain                     |
|---------------------------------|---------------------------------------------------------------------------------------------------------------------------------------------------------------------------------------------------------------------------------------------|-----------------|-------------------------------------------------------------------|-------------------------------------------------------------------------------------|----------------------------------|
| Materials                       | The Mini Bear stool is hand-crafted with<br>FSC certified American white oak frame.<br>The ottoman comes in three frame color<br>variations; Natural, Black and Walnut and<br>can be upholstered with a variety of<br>leathers and fabrics. | Kvadrat Fabrics | <b>K1</b><br>Atlas<br>Field 2<br><b>K7</b><br>Fiord 2<br>Harald 3 | <b>K2</b><br>Remix 3<br><b>K8</b><br>Divina Melange 3<br>Divina MD<br>Hallingdal 65 | <b>K6</b><br>Steelcut Trio 3     |
| Dimensions                      | Size: W605 x D350 x H395 mm                                                                                                                                                                                                                 | JMT Leathers    | <b>L3</b><br>Milano                                               | <b>L4</b><br>Troon                                                                  | <b>L5</b><br>Segovia<br>Balmoral |