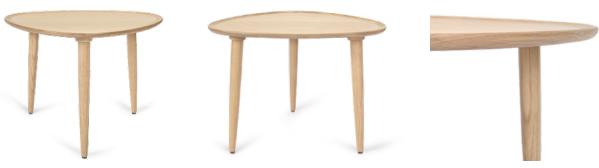

## Kidney II

Follow the design philosophy of Kidney I, Kidney II is a small side table for your daily usage.

Designer Year Studio Matz 1950s

Category Model No. Side Table UA142KD

Usages

Side table for dining, waiting areas, and private use.

**Materials** 

The Kidney II table is hand-crafted with FSC certified American white oak frame. Multi-layer oak veneered tabletop with solid oak luff grooved edge. The table comes in three frame color variations; Natural, Black and Walnut. KD for transportation