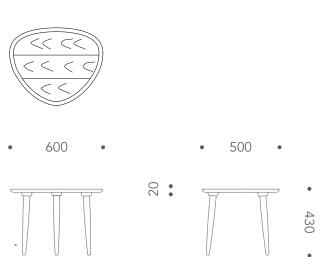

transportation.

**Dimensions** 

Size: W600 x D500 x H430 mm Tabletop thickness: 20 mm

Black Paint Walnut Stain