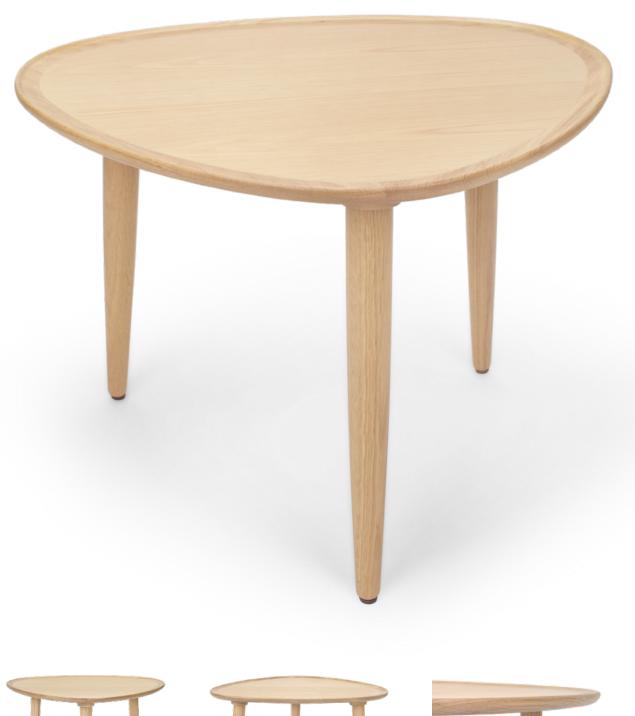

## Kidney II

Follow the design philosophy of Kidney I, Kidney II is a small side table for your daily usage.

Designer Year Studio Matz 1950s

Category Model No. Side Table UA142KD

Usages

Side table for dining, waiting areas, and private use.

**Materials** 

The Kidney II table is hand-crafted with FSC certified American white oak frame. Multi-layer oak veneered tabletop with solid oak luff grooved edge. The table comes in three frame color variations; Natural, Black and Walnut. KD for transportation