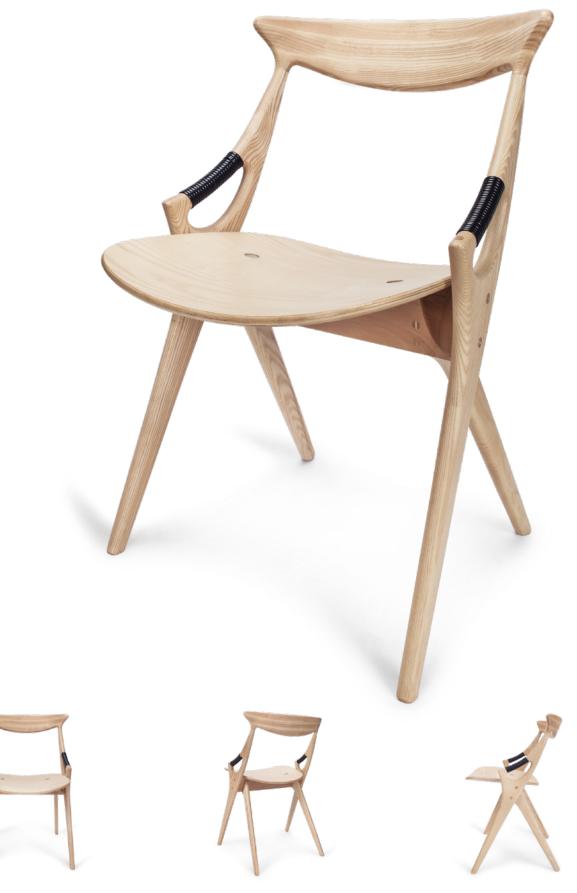

Cross

A very Unique approach for a four legged chair - taking full advantage the strength of plywood held up by a small hidden metal bar that enabled to Cross the legs. A light and easy dining / café chair.

Designer Year

Arne Hovmand-Olsen 1950s

Category Model No. Dining Chair HO041

**Usages** 

Chair for dining, meetings, conference and private use.

**Materials** 

The Cross chair is hand-crafted with FSC certified American white oak frame. The chair comes in three frame color variations; Natural, Black and Walnut. Seat pad available on requests.

**Dimensions** 

Size: W495 x D510 x H778 mm

Seat height: 435 mm

Black Paint

<sup>\*</sup>Customer own fabrics and leathers available on requests

<sup>\*</sup>Seat pad could be available on requests. Consult us for MOQ