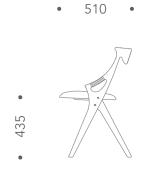

**Dimensions** 

Size: W495 x D510 x H778 mm

Seat height: 435 mm

Black Paint

<sup>\*</sup>Customer own fabrics and leathers available on requests

<sup>\*</sup>Seat pad could be available on requests. Consult us for MOQ