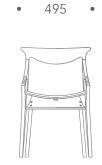

Cross

A very Unique approach for a four legged chair - taking full advantage the strength of plywood held up by a small hidden metal bar that enabled to Cross the legs. A light and easy dining / café chair.

**Dimensions** 

Size: W495 x D510 x H778 mm

Seat height: 435 mm

Black Paint

<sup>\*</sup>Customer own fabrics and leathers available on requests

<sup>\*</sup>Seat pad could be available on requests. Consult us for MOQ