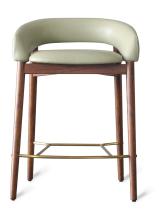

## **Dino Counter**

Dino Counter advocates a relaxed lifestyle. It has exquisite and simple appearance spacious seat, comfortable back support and proper seat height; Sit down and enjoy a delicious meal with family and friends.

Designer Year

Thomas E. Alken 2014

Category Model No. **Usages** 

**Materials** 

Bar Stool with Backrest.

TA014

Bar Stool for dining, waiting area, and private use.

The Dino Bar stool is hand-crafted with FSC certified American white oak frame. The chair comes in three frame color variations; Natural, Black and Walnut and can be upholstered with a variety of leathers. Brassed stainless steel footrest.

**Dimensions** 

Size: W575 x D478 x H811 mm

Seat height: 650 mm