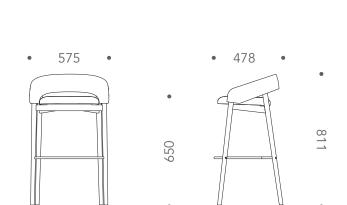

## **Dino Counter**

Dino Counter advocates a relaxed lifestyle. It has exquisite and simple appearance spacious seat, comfortable back support and proper seat height; Sit down and enjoy a delicious meal with family and friends.









Designer Year

Thomas E. Alken 2014

Category Model No. **Usages** 

**Materials** 

Bar Stool with Backrest.

TA014

Bar Stool for dining, waiting area, and private use.

The Dino Bar stool is hand-crafted with FSC certified American white oak frame. The chair comes in three frame color variations; Natural, Black and Walnut and can be upholstered with a variety of leathers. Brassed stainless steel footrest.

**Dimensions** 

Size: W575 x D478 x H811 mm

Seat height: 650 mm



## **Stained Frames**



L3





**JMT Leathers** 

Milano

L5 Troon Segovia Balmoral

L4

<sup>\*</sup>Customer own fabrics and leathers available on requests