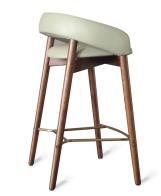

## **Dino Counter**

Dino Counter advocates a relaxed lifestyle. It has exquisite and simple appearance spacious seat, comfortable back support and proper seat height; Sit down and enjoy a delicious meal with family and friends.

Designer Year

Thomas E. Alken 2014

Category Model No. **Usages** 

**Materials** 

Bar Stool with Backrest.

TA014

Bar Stool for dining, waiting area, and private use.

The Dino Bar stool is hand-crafted with FSC certified American white oak frame. The chair comes in three frame color variations; Natural, Black and Walnut and can be upholstered with a variety of leathers. Brassed stainless steel footrest.

**Dimensions** 

Size: W575 x D478 x H811 mm

Seat height: 650 mm