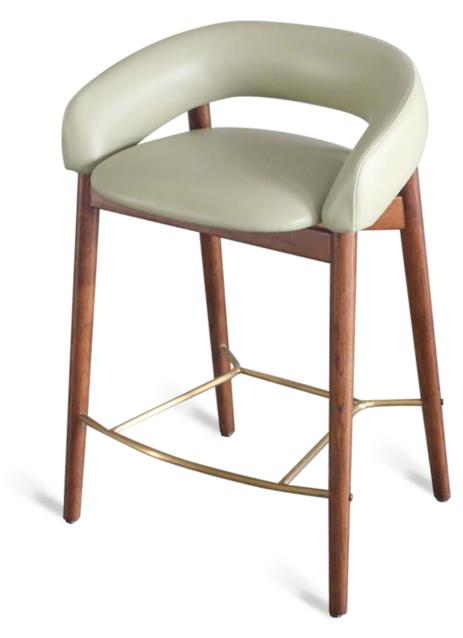

## **Dino Counter**

Dino Counter advocates a relaxed lifestyle. It has exquisite and simple appearance spacious seat, comfortable back support and proper seat height; Sit down and enjoy a delicious meal with family and friends.

Designer Year

Thomas E. Alken 2014

Category Model No. **Usages** 

**Materials** 

Bar Stool with Backrest.

TA014

Bar Stool for dining, waiting area, and private use.

The Dino Bar stool is hand-crafted with FSC certified American white oak frame. The chair comes in three frame color variations; Natural, Black and Walnut and can be upholstered with a variety of leathers. Brassed stainless steel footrest.

**Dimensions** 

Size: W575 x D478 x H811 mm

Seat height: 650 mm