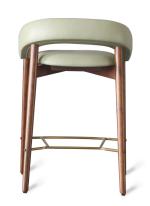

## **Dino Counter**

Dino Counter advocates a relaxed lifestyle. It has exquisite and simple appearance spacious seat, comfortable back support and proper seat height; Sit down and enjoy a delicious meal with family and friends.

Designer Year

Thomas E. Alken 2014

Category Model No. **Usages** 

**Materials** 

Bar Stool with Backrest.

TA014

Bar Stool for dining, waiting area, and private use.

The Dino Bar stool is hand-crafted with FSC certified American white oak frame. The chair comes in three frame color variations; Natural, Black and Walnut and can be upholstered with a variety of leathers. Brassed stainless steel footrest.

**Dimensions** 

Size: W575 x D478 x H811 mm

Seat height: 650 mm