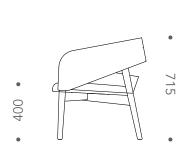

Dimensions

Size: W700 x D659 x H715 mm

Seat height: 400 mm

**Oak Frames** 

**Kvadrat Fabrics** 

Natural

K2

Remix 3