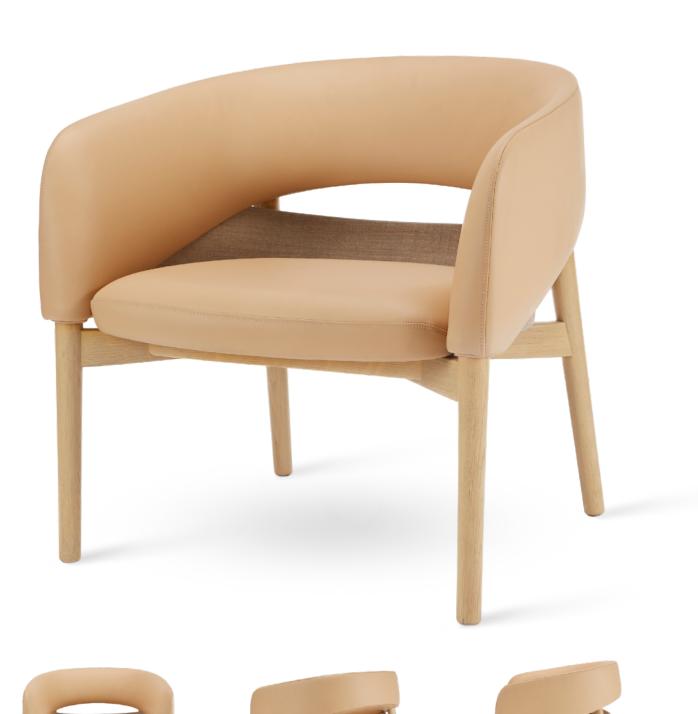

## **Dino Lounge**

Acting as a member of the Dino family, Dino Lounge is more like a warm hug rather than merely a chair.

Designer Year Thomas E. Alken 2014

Category Model No.

Lounge Chair with Armrest

odel No. TA012

Usages

Chair for lounge, dining, waiting areas

and private use.

**Materials** 

The Dino Lounge chair is hand-crafted with FSC certified American white oak frame. The chair comes in three frame color variations; Natural, Black and Walnut and can be upholstered with a variety of leathers and fabrics.

Dimensions

Size: W700 x D659 x H715 mm

Seat height: 400 mm

**Oak Frames** 

**Kvadrat Fabrics** 

Natural

K2

Remix 3