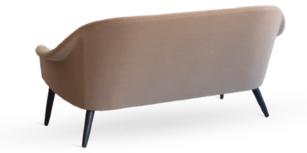

## Petal II

Embracing the beauty of Scandinavian classic design, Petal II is the extended family member of Petal.

**Designer** Studio Matz **Year** 1950s

Category Sofa, 2-seater Wodel No. UA025

**Usages** Sofa for breakout areas, lobby.

Materials The Petal II sofa is hand-crafted with FSC

certified American white oak frame. The 2-seater sofa comes in three frame color variations; Natural, Black and Walnut and can be upholstered with a variety of

fabrics.

**Dimensions** Size: W1540 x D750 x H755 mm

Seat height: 410 mm