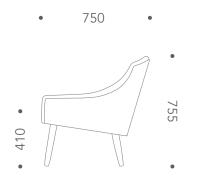

fabrics.

**Dimensions** Size: W1540 x D750 x H755 mm

Seat height: 410 mm

1540