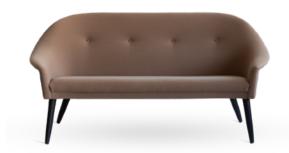

## Petal II

Embracing the beauty of Scandinavian classic design, Petal II is the extended family member of Petal.

**Designer** Studio Matz **Year** 1950s

Category Sofa, 2-seater Wodel No. UA025

**Usages** Sofa for breakout areas, lobby.

Materials The Petal II sofa is hand-crafted with FSC

certified American white oak frame. The 2-seater sofa comes in three frame color variations; Natural, Black and Walnut and can be upholstered with a variety of

fabrics.

**Dimensions** Size: W1540 x D750 x H755 mm

Seat height: 410 mm