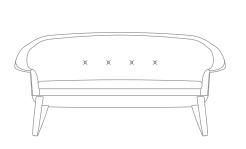

## Petal II

Embracing the beauty of Scandinavian classic design, Petal II is the extended family member of Petal.

**Designer** Studio Matz **Year** 1950s

Category Sofa, 2-seater Wodel No. UA025

**Usages** Sofa for breakout areas, lobby.

Materials The Petal II sofa is hand-crafted with FSC

certified American white oak frame. The 2-seater sofa comes in three frame color variations; Natural, Black and Walnut and can be upholstered with a variety of

fabrics.

**Dimensions** Size: W1540 x D750 x H755 mm

Seat height: 410 mm