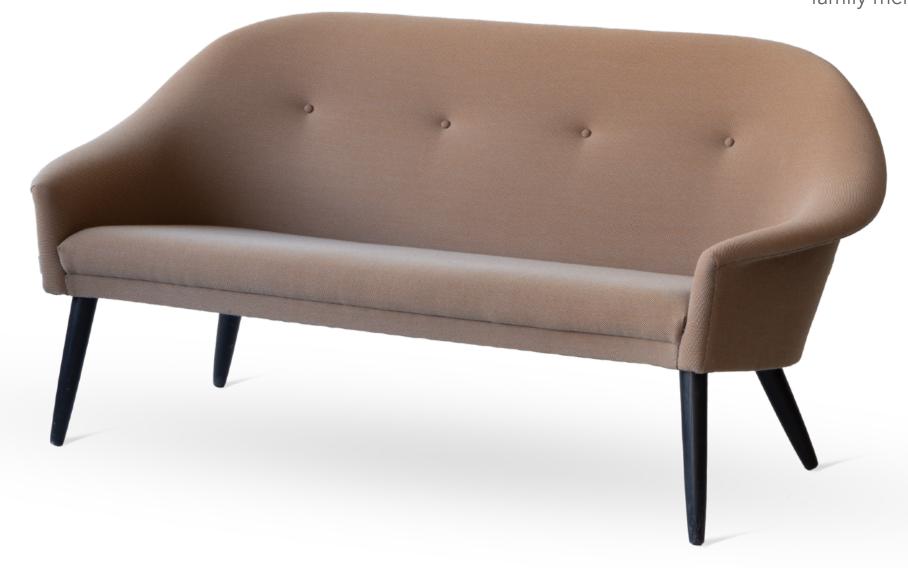

## Petal II

Embracing the beauty of Scandinavian classic design, Petal II is the extended family member of Petal.

**Designer** Studio Matz **Year** 1950s

Category Sofa, 2-seater Wodel No. UA025

**Usages** Sofa for breakout areas, lobby.

Materials The Petal II sofa is hand-crafted with FSC

certified American white oak frame. The 2-seater sofa comes in three frame color variations; Natural, Black and Walnut and can be upholstered with a variety of

fabrics.

**Dimensions** Size: W1540 x D750 x H755 mm

Seat height: 410 mm