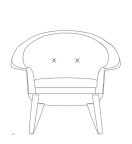

A large flower petal has fallen off the blossoming trees - we picked it up and created a chair.

Designer Year

Studio Matz 1950s

Category Model No. Usages

**Materials** 

Lounge Chair with Armrest

UA024

**Usages** Lounge

Lounge chair for residential and contract, in breakout areas, lobbies.

ın breakout areas

The Petal chair is hand-crafted with FSC certified American white oak frame. The chair comes in three frame color variations; Natural, Black and Walnut and can be upholstered with a variety of