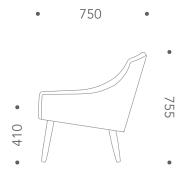

fabrics.

Dimensions

Size: W800 x D750 x H755 mm

Seat height: 410 mm

800

<sup>\*</sup>Customer own fabrics available on requests