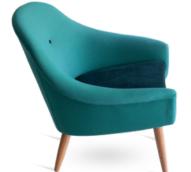

A large flower petal has fallen off the blossoming trees - we picked it up and created a chair.

Designer Year

Studio Matz 1950s

Category Model No. Usages

**Materials** 

Lounge Chair with Armrest

UA024

**Usages** Lounge

Lounge chair for residential and contract, in breakout areas, lobbies.

ın breakout areas

The Petal chair is hand-crafted with FSC certified American white oak frame. The chair comes in three frame color variations; Natural, Black and Walnut and can be upholstered with a variety of

fabrics.

Dimensions

Size: W800 x D750 x H755 mm

Seat height: 410 mm