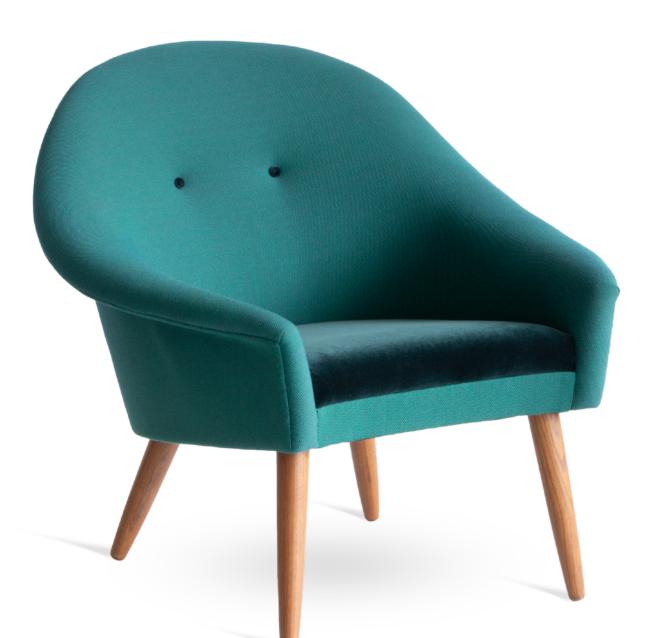

A large flower petal has fallen off the blossoming trees - we picked it up and created a chair.

Designer Year

Studio Matz 1950s

Category Model No. Usages

**Materials** 

Lounge Chair with Armrest

UA024

**Usages** Lounge

Lounge chair for residential and contract, in breakout areas, lobbies.

ın breakout areas

The Petal chair is hand-crafted with FSC certified American white oak frame. The chair comes in three frame color variations; Natural, Black and Walnut and can be upholstered with a variety of

fabrics.

Dimensions

Size: W800 x D750 x H755 mm

Seat height: 410 mm