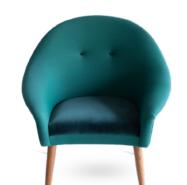

A large flower petal has fallen off the blossoming trees - we picked it up and created a chair.

Designer Year

Studio Matz 1950s

Category Model No. Usages

**Materials** 

Lounge Chair with Armrest

UA024

**Usages** Lounge

Lounge chair for residential and contract, in breakout areas, lobbies.

ın breakout areas

The Petal chair is hand-crafted with FSC certified American white oak frame. The chair comes in three frame color variations; Natural, Black and Walnut and can be upholstered with a variety of

fabrics.

Dimensions

Size: W800 x D750 x H755 mm

Seat height: 410 mm