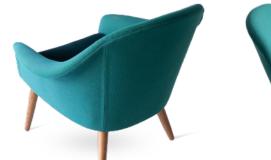

A large flower petal has fallen off the blossoming trees - we picked it up and created a chair.

Designer Year

Studio Matz 1950s

Category Model No. Usages

**Materials** 

Lounge Chair with Armrest

UA024

**Usages** Lounge

Lounge chair for residential and contract, in breakout areas, lobbies.

ın breakout areas

The Petal chair is hand-crafted with FSC certified American white oak frame. The chair comes in three frame color variations; Natural, Black and Walnut and can be upholstered with a variety of

fabrics.

Dimensions

Size: W800 x D750 x H755 mm

Seat height: 410 mm