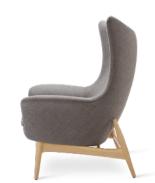

## Benedict

Benedict, our high backed lounge chair, creates great comfort due to its sheltering cover from traffic behind. Being a rather blurry egg shape, this chair was whimsically named for Eggs Benedict.

Designer Year

H.W. Klein 1962

· . I ۸

| Category   | Lounge Chair with Armrest                                                                                                                                                                                                   | Oak Frames      |                                                             |             |              |
|------------|-----------------------------------------------------------------------------------------------------------------------------------------------------------------------------------------------------------------------------|-----------------|-------------------------------------------------------------|-------------|--------------|
| Model No.  | HW011                                                                                                                                                                                                                       |                 |                                                             |             |              |
| Usages     | Lounge chair for lounge and breakout areas and private use.                                                                                                                                                                 |                 | Natural                                                     | Black Paint | Walnut Stain |
| Materials  | The Benedict chair is hand-crafted with<br>FSC certified American white oak frame.<br>The chair comes in three frame color<br>variations; Natural, Black and Walnut and<br>can be upholstered with a variety of<br>fabrics. | Kvadrat Fabrics | <b>K8</b><br>Divina Melange 3<br>Divina MD<br>Hallingdal 65 |             |              |
| Dimensions | Size: W770 x D822 x H1020 mm<br>Seat height : 380 mm                                                                                                                                                                        |                 |                                                             |             |              |