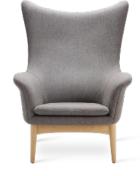

## Benedict

Benedict, our high backed lounge chair, creates great comfort due to its sheltering cover from traffic behind. Being a rather blurry egg shape, this chair was whimsically named for Eggs Benedict.

Designer Year

H.W. Klein 1962

· . I ۸

| Category   | Lounge Chair with Armrest                                                                                                                                                                                                   | Oak Frames      |                                                             |             |              |
|------------|-----------------------------------------------------------------------------------------------------------------------------------------------------------------------------------------------------------------------------|-----------------|-------------------------------------------------------------|-------------|--------------|
| Model No.  | HW011                                                                                                                                                                                                                       |                 |                                                             |             |              |
| Usages     | Lounge chair for lounge and breakout areas and private use.                                                                                                                                                                 |                 | Natural                                                     | Black Paint | Walnut Stain |
| Materials  | The Benedict chair is hand-crafted with<br>FSC certified American white oak frame.<br>The chair comes in three frame color<br>variations; Natural, Black and Walnut and<br>can be upholstered with a variety of<br>fabrics. | Kvadrat Fabrics | <b>K8</b><br>Divina Melange 3<br>Divina MD<br>Hallingdal 65 |             |              |
| Dimensions | Size: W770 x D822 x H1020 mm<br>Seat height : 380 mm                                                                                                                                                                        |                 |                                                             |             |              |