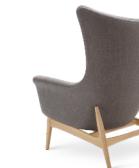

## Benedict

Benedict, our high backed lounge chair, creates great comfort due to its sheltering cover from traffic behind. Being a rather blurry egg shape, this chair was whimsically named for Eggs Benedict.

Designer Year

H.W. Klein 1962

· . I ۸

| Category   | Lounge Chair with Armrest                                                                                                                                                                                                   | Oak Frames      |                                                             |             |              |
|------------|-----------------------------------------------------------------------------------------------------------------------------------------------------------------------------------------------------------------------------|-----------------|-------------------------------------------------------------|-------------|--------------|
| Model No.  | HW011                                                                                                                                                                                                                       |                 |                                                             |             |              |
| Usages     | Lounge chair for lounge and breakout areas and private use.                                                                                                                                                                 |                 | Natural                                                     | Black Paint | Walnut Stain |
| Materials  | The Benedict chair is hand-crafted with<br>FSC certified American white oak frame.<br>The chair comes in three frame color<br>variations; Natural, Black and Walnut and<br>can be upholstered with a variety of<br>fabrics. | Kvadrat Fabrics | <b>K8</b><br>Divina Melange 3<br>Divina MD<br>Hallingdal 65 |             |              |
| Dimensions | Size: W770 x D822 x H1020 mm<br>Seat height : 380 mm                                                                                                                                                                        |                 |                                                             |             |              |