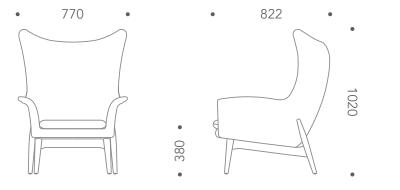

Designer Year

H.W. Klein 1962

· . I ۸

| Category   | Lounge Chair with Armrest                                                                                                                                                                                                   | Oak Frames      |                                                             |             |              |
|------------|-----------------------------------------------------------------------------------------------------------------------------------------------------------------------------------------------------------------------------|-----------------|-------------------------------------------------------------|-------------|--------------|
| Model No.  | HW011                                                                                                                                                                                                                       |                 |                                                             |             |              |
| Usages     | Lounge chair for lounge and breakout areas and private use.                                                                                                                                                                 |                 | Natural                                                     | Black Paint | Walnut Stain |
| Materials  | The Benedict chair is hand-crafted with<br>FSC certified American white oak frame.<br>The chair comes in three frame color<br>variations; Natural, Black and Walnut and<br>can be upholstered with a variety of<br>fabrics. | Kvadrat Fabrics | <b>K8</b><br>Divina Melange 3<br>Divina MD<br>Hallingdal 65 |             |              |
| Dimensions | Size: W770 x D822 x H1020 mm<br>Seat height : 380 mm                                                                                                                                                                        |                 |                                                             |             |              |