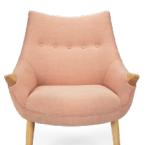

Designer Year

Studio Matz 1950s

Model No.

Lounge Chair with Armrest

UA011

**Usages** 

Lounge chair for lounge and breakout areas and private use.

**Materials** 

The Mama Bear chair is hand-crafted with FSC certified American white oak frame. The chair comes in three frame color variations; Natural, Black and Walnut and can be upholstered with a variety of leathers and fabrics.

## Mama Bear

Our all time favorite: Mama Bear. Given the name due to its "wooden paws" and her female resemblance to the potential "wife" of the famous Hans J. Wegner, or "Papa Bear".

K6

Black Paint

K2

Remix 3