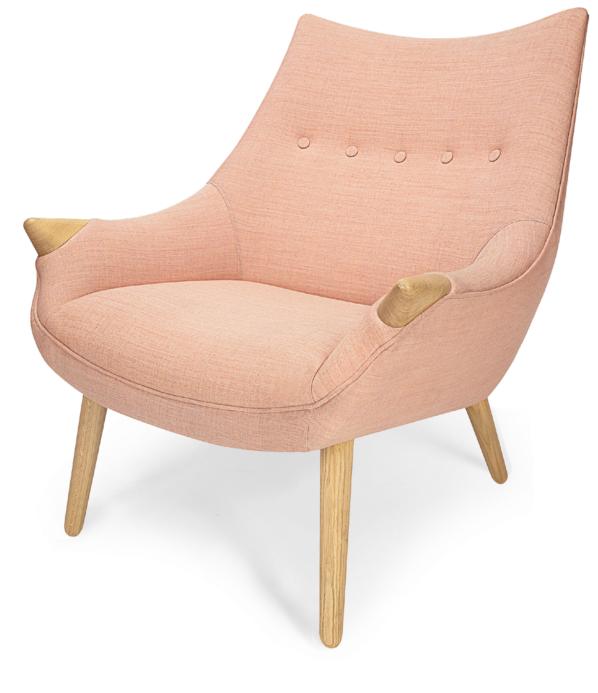

Designer Year

Studio Matz 1950s

Model No.

Lounge Chair with Armrest

UA011

**Usages** 

Lounge chair for lounge and breakout areas and private use.

**Materials** 

The Mama Bear chair is hand-crafted with FSC certified American white oak frame. The chair comes in three frame color variations; Natural, Black and Walnut and can be upholstered with a variety of leathers and fabrics.

**Dimensions** 

Size: W730 x D800 x H850 mm

Seat height: 400 mm

## Mama Bear

Our all time favorite: Mama Bear. Given the name due to its "wooden paws" and her female resemblance to the potential "wife" of the famous Hans J. Wegner, or "Papa Bear".

K6

Black Paint

K2

Remix 3