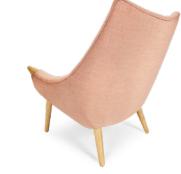

Designer Year

Studio Matz 1950s

Model No.

Lounge Chair with Armrest

UA011

**Usages** 

Lounge chair for lounge and breakout areas and private use.

**Materials** 

The Mama Bear chair is hand-crafted with FSC certified American white oak frame. The chair comes in three frame color variations; Natural, Black and Walnut and can be upholstered with a variety of leathers and fabrics.

## Mama Bear

Our all time favorite: Mama Bear. Given the name due to its "wooden paws" and her female resemblance to the potential "wife" of the famous Hans J. Wegner, or "Papa Bear".

K6

Black Paint

K2

Remix 3