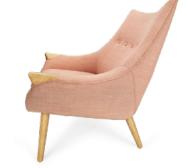

Designer Year

Studio Matz 1950s

Model No.

Lounge Chair with Armrest

UA011

**Usages** 

Lounge chair for lounge and breakout areas and private use.

**Materials** 

The Mama Bear chair is hand-crafted with FSC certified American white oak frame. The chair comes in three frame color variations; Natural, Black and Walnut and can be upholstered with a variety of leathers and fabrics.

**Dimensions** 

Size: W730 x D800 x H850 mm

Seat height: 400 mm

## Mama Bear

Our all time favorite: Mama Bear. Given the name due to its "wooden paws" and her female resemblance to the potential "wife" of the famous Hans J. Wegner, or "Papa Bear".

K6

Black Paint

K2

Remix 3