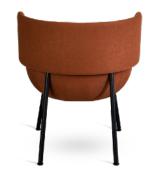

## Spoon

Let's face it - chair is all about the comfort. We designed Spoon chair to literally hug you. In these rare moments when you actually have time to hit pause and sit down it gives just the comfort you need.

Designer Year

AIM Architecture x Studio Matz 2021

Category Model No. Usages Lounge Chair with Armrest
UA0507
Lounge chair for breakout areas, lobby.

Materials

The Spoon chair is hand-crafted with powder-coated steel frame. The chair can be upholstered with a variety of leathers and fabrics. High-elastic CAL 117 flame-retardant standard foam for padding.