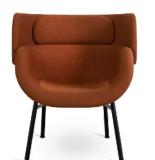

## Spoon

Let's face it - chair is all about the comfort. We designed Spoon chair to literally hug you. In these rare moments when you actually have time to hit pause and sit down it gives just the comfort you need.

Designer Year

AIM Architecture x Studio Matz 2021

Category Model No. Usages Lounge Chair with Armrest
UA0507
Lounge chair for breakout areas, lobby.

Materials

The Spoon chair is hand-crafted with powder-coated steel frame. The chair can be upholstered with a variety of leathers and fabrics. High-elastic CAL 117 flame-retardant standard foam for padding.