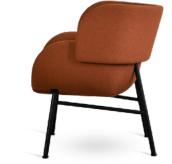

## Spoon

Let's face it - chair is all about the comfort. We designed Spoon chair to literally hug you. In these rare moments when you actually have time to hit pause and sit down it gives just the comfort you need.

Designer Year

AIM Architecture x Studio Matz 2021

Category Model No. Usages Lounge Chair with Armrest
UA0507
Lounge chair for breakout areas, lobby.

Materials

The Spoon chair is hand-crafted with powder-coated steel frame. The chair can be upholstered with a variety of leathers and fabrics. High-elastic CAL 117 flame-retardant standard foam for padding.