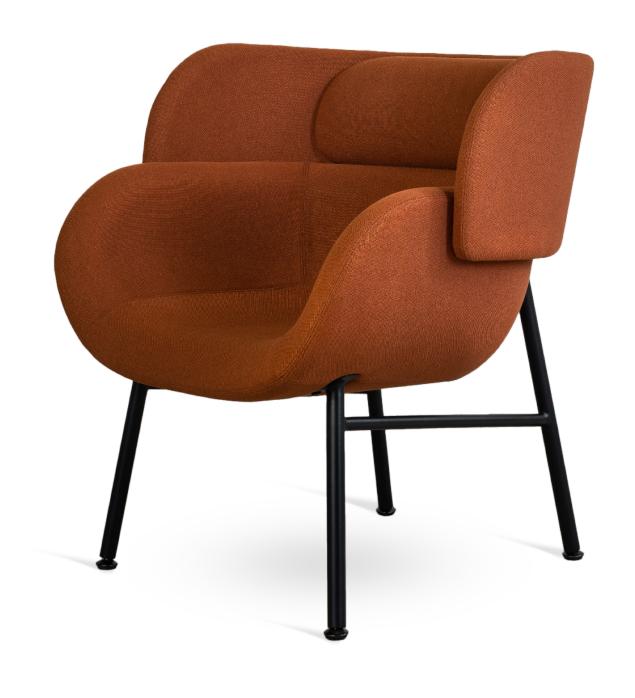

## Spoon

Let's face it - chair is all about the comfort. We designed Spoon chair to literally hug you. In these rare moments when you actually have time to hit pause and sit down it gives just the comfort you need.

Designer Year

AIM Architecture x Studio Matz 2021

Category Model No. Usages Lounge Chair with Armrest
UA0507
Lounge chair for breakout areas, lobby.

Materials

The Spoon chair is hand-crafted with powder-coated steel frame. The chair can be upholstered with a variety of leathers and fabrics. High-elastic CAL 117 flame-retardant standard foam for padding.

## Dimensions

Size: W720 x D730 x H800 mm Seat height : 400 mm

• 720 • 730 • 88