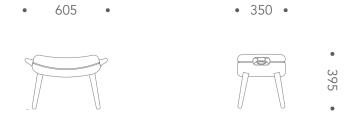

Category

Stool

Oak Framos

| Category<br>Model No.<br>Usages | UA012<br>Foot stool for residential and contract, in<br>living room, breakout areas and lobbies.                                                                                                                                            | Oak Frames      | Natural                                                           | Black Paint                                                                         | Walnut Stain                     |
|---------------------------------|---------------------------------------------------------------------------------------------------------------------------------------------------------------------------------------------------------------------------------------------|-----------------|-------------------------------------------------------------------|-------------------------------------------------------------------------------------|----------------------------------|
| Materials                       | The Mini Bear stool is hand-crafted with<br>FSC certified American white oak frame.<br>The ottoman comes in three frame color<br>variations; Natural, Black and Walnut and<br>can be upholstered with a variety of<br>leathers and fabrics. | Kvadrat Fabrics | <b>K1</b><br>Atlas<br>Field 2<br><b>K7</b><br>Fiord 2<br>Harald 3 | <b>K2</b><br>Remix 3<br><b>K8</b><br>Divina Melange 3<br>Divina MD<br>Hallingdal 65 | <b>K6</b><br>Steelcut Trio 3     |
| Dimensions                      | Size: W605 x D350 x H395 mm                                                                                                                                                                                                                 | JMT Leathers    | <b>L3</b><br>Milano                                               | <b>L4</b><br>Troon                                                                  | <b>L5</b><br>Segovia<br>Balmoral |