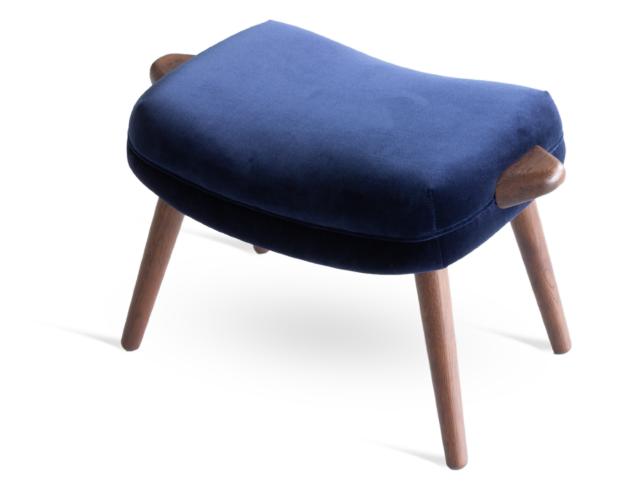

## Mini Bear

And so it happened; Mama Bear had a small one. Mini Bear is a very comfortable matching stool to sling your feet on or for another small seat around the house.

Designer Year Studio Matz 1950s

Category

Stool

Oak Framos

| Category<br>Model No.<br>Usages | UA012<br>Foot stool for residential and contract, in<br>living room, breakout areas and lobbies.                                                                                                                                            | Oak Frames      | Natural                                                           | Black Paint                                                                         | Walnut Stain                     |
|---------------------------------|---------------------------------------------------------------------------------------------------------------------------------------------------------------------------------------------------------------------------------------------|-----------------|-------------------------------------------------------------------|-------------------------------------------------------------------------------------|----------------------------------|
| Materials                       | The Mini Bear stool is hand-crafted with<br>FSC certified American white oak frame.<br>The ottoman comes in three frame color<br>variations; Natural, Black and Walnut and<br>can be upholstered with a variety of<br>leathers and fabrics. | Kvadrat Fabrics | <b>K1</b><br>Atlas<br>Field 2<br><b>K7</b><br>Fiord 2<br>Harald 3 | <b>K2</b><br>Remix 3<br><b>K8</b><br>Divina Melange 3<br>Divina MD<br>Hallingdal 65 | <b>K6</b><br>Steelcut Trio 3     |
| Dimensions                      | Size: W605 x D350 x H395 mm                                                                                                                                                                                                                 | JMT Leathers    | <b>L3</b><br>Milano                                               | <b>L4</b><br>Troon                                                                  | <b>L5</b><br>Segovia<br>Balmoral |