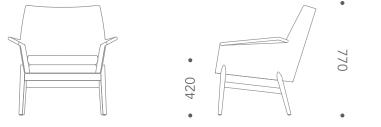

## Wing

The designers signature detail on a lot of his chairs arms resembles a wing on a paper plane. Here more outspoken then normal so Wing it is.

MATZFORM

Designer Year

Ib Kofod-Larsen 1950s

| Category<br>Model No.<br>Usages | Lounge Chair with Armrest<br>KL011<br>Chair for lounge, dining, waiting areas,<br>and private use.                                                                                                                                   | Oak Frames      | Natural                                                           | Black Paint                                                                         | Walnut Stain                     |
|---------------------------------|--------------------------------------------------------------------------------------------------------------------------------------------------------------------------------------------------------------------------------------|-----------------|-------------------------------------------------------------------|-------------------------------------------------------------------------------------|----------------------------------|
| Materials                       | The Wing chair is hand-crafted with FSC<br>certified American white oak frame. The<br>chair comes in three frame color<br>variations; Natural, Black and Walnut and<br>can be upholstered with a variety of<br>leathers and fabrics. | Kvadrat Fabrics | <b>K1</b><br>Atlas<br>Field 2<br><b>K7</b><br>Fiord 2<br>Harald 3 | <b>K2</b><br>Remix 3<br><b>K8</b><br>Divina Melange 3<br>Divina MD<br>Hallingdal 65 | <b>K6</b><br>Steelcut Trio 3     |
| Dimensions                      | Size: W768 x D711 x H773 mm<br>Seat height : 420 mm                                                                                                                                                                                  | JMT Leathers    | <b>L3</b><br>Milano                                               | <b>L4</b><br>Troon                                                                  | <b>L5</b><br>Segovia<br>Balmoral |