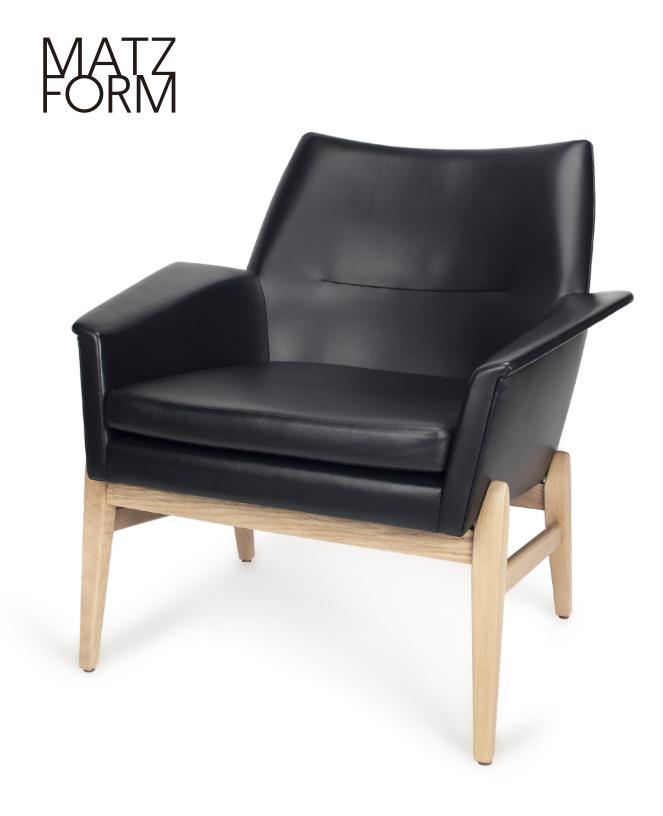

## Wing

The designers signature detail on a lot of his chairs arms resembles a wing on a paper plane. Here more outspoken then normal so Wing it is.

MATZFORM

Designer Year

Ib Kofod-Larsen 1950s

| Category<br>Model No.<br>Usages | Lounge Chair with Armrest<br>KL011<br>Chair for lounge, dining, waiting areas,<br>and private use.                                                                                                                                   | Oak Frames      | Natural                                                           | Black Paint                                                                         | Walnut Stain                     |
|---------------------------------|--------------------------------------------------------------------------------------------------------------------------------------------------------------------------------------------------------------------------------------|-----------------|-------------------------------------------------------------------|-------------------------------------------------------------------------------------|----------------------------------|
| Materials                       | The Wing chair is hand-crafted with FSC<br>certified American white oak frame. The<br>chair comes in three frame color<br>variations; Natural, Black and Walnut and<br>can be upholstered with a variety of<br>leathers and fabrics. | Kvadrat Fabrics | <b>K1</b><br>Atlas<br>Field 2<br><b>K7</b><br>Fiord 2<br>Harald 3 | <b>K2</b><br>Remix 3<br><b>K8</b><br>Divina Melange 3<br>Divina MD<br>Hallingdal 65 | <b>K6</b><br>Steelcut Trio 3     |
| Dimensions                      | Size: W768 x D711 x H773 mm<br>Seat height : 420 mm                                                                                                                                                                                  | JMT Leathers    | <b>L3</b><br>Milano                                               | <b>L4</b><br>Troon                                                                  | <b>L5</b><br>Segovia<br>Balmoral |