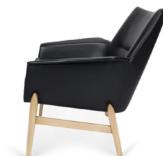

## Wing

The designers signature detail on a lot of his chairs arms resembles a wing on a paper plane. Here more outspoken then normal so Wing it is.

MATZFORM

Designer Year

Ib Kofod-Larsen 1950s

| Category<br>Model No.<br>Usages | Lounge Chair with Armrest<br>KL011<br>Chair for lounge, dining, waiting areas,<br>and private use.                                                                                                                                   | Oak Frames      | Natural                                                           | Black Paint                                                                         | Walnut Stain                     |
|---------------------------------|--------------------------------------------------------------------------------------------------------------------------------------------------------------------------------------------------------------------------------------|-----------------|-------------------------------------------------------------------|-------------------------------------------------------------------------------------|----------------------------------|
| Materials                       | The Wing chair is hand-crafted with FSC<br>certified American white oak frame. The<br>chair comes in three frame color<br>variations; Natural, Black and Walnut and<br>can be upholstered with a variety of<br>leathers and fabrics. | Kvadrat Fabrics | <b>K1</b><br>Atlas<br>Field 2<br><b>K7</b><br>Fiord 2<br>Harald 3 | <b>K2</b><br>Remix 3<br><b>K8</b><br>Divina Melange 3<br>Divina MD<br>Hallingdal 65 | <b>K6</b><br>Steelcut Trio 3     |
| Dimensions                      | Size: W768 x D711 x H773 mm<br>Seat height : 420 mm                                                                                                                                                                                  | JMT Leathers    | <b>L3</b><br>Milano                                               | <b>L4</b><br>Troon                                                                  | <b>L5</b><br>Segovia<br>Balmoral |