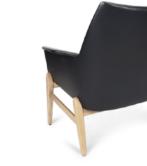

## Wing

The designers signature detail on a lot of his chairs arms resembles a wing on a paper plane. Here more outspoken then normal so Wing it is.

MATZFORM

Designer Year

Ib Kofod-Larsen 1950s

| Category<br>Model No.<br>Usages | Lounge Chair with Armrest<br>KL011<br>Chair for lounge, dining, waiting areas,<br>and private use.                                                                                                                                   | Oak Frames      | Natural                                                           | Black Paint                                                                         | Walnut Stain                     |
|---------------------------------|--------------------------------------------------------------------------------------------------------------------------------------------------------------------------------------------------------------------------------------|-----------------|-------------------------------------------------------------------|-------------------------------------------------------------------------------------|----------------------------------|
| Materials                       | The Wing chair is hand-crafted with FSC<br>certified American white oak frame. The<br>chair comes in three frame color<br>variations; Natural, Black and Walnut and<br>can be upholstered with a variety of<br>leathers and fabrics. | Kvadrat Fabrics | <b>K1</b><br>Atlas<br>Field 2<br><b>K7</b><br>Fiord 2<br>Harald 3 | <b>K2</b><br>Remix 3<br><b>K8</b><br>Divina Melange 3<br>Divina MD<br>Hallingdal 65 | <b>K6</b><br>Steelcut Trio 3     |
| Dimensions                      | Size: W768 x D711 x H773 mm<br>Seat height : 420 mm                                                                                                                                                                                  | JMT Leathers    | <b>L3</b><br>Milano                                               | <b>L4</b><br>Troon                                                                  | <b>L5</b><br>Segovia<br>Balmoral |