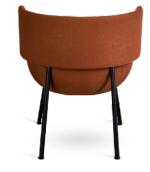

Designer Year

AIM Architecture x Studio Matz 2021

Category Model No. Usages Lounge Chair with Armrest
UA0507

Lounge chair for breakout areas, lobby.

Materials

The Spoon chair is hand-crafted with powder-coated steel frame. The chair can be upholstered with a variety of leathers and fabrics. High-elastic CAL 117 flame-retardant standard foam for padding.

Dimensions

Size: W720 x D730 x H800 mm

Seat height: 400 mm

## Spoon

Let's face it - chair is all about the comfort. We designed Spoon chair to literally hug you. In these rare moments when you actually have time to hit pause and sit down it gives just the comfort you need.