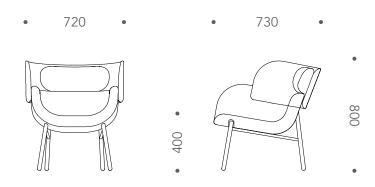

Designer Year

AIM Architecture x Studio Matz 2021

Category Model No. Usages Lounge Chair with Armrest
UA0507

Lounge chair for breakout areas, lobby.

Materials

The Spoon chair is hand-crafted with powder-coated steel frame. The chair can be upholstered with a variety of leathers and fabrics. High-elastic CAL 117 flame-retardant standard foam for padding.

Dimensions

Size: W720 x D730 x H800 mm

Seat height: 400 mm



## Spoon

Let's face it - chair is all about the comfort. We designed Spoon chair to literally hug you. In these rare moments when you actually have time to hit pause and sit down it gives just the comfort you need.

**Steel Frame** 

**Kvadrat Fabrics** 



**Powder-coated**Matte Black

Steelcut Trio 3

| KU     |  |
|--------|--|
| Relate |  |

K6

Field 2

K1

Atlas

Remix 3

K2

Fiord 2 Harald 3

Divina Melange 3

Divina MD

Hallingdal 65

<sup>\*</sup>Customer own fabrics and leathers (COM/COL) could be accepted on requests

<sup>\*</sup>Headrest, outer-back could be upholstered with different fabrics upon requests. Consult us for MOQ and details