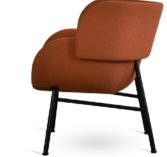

Designer Year

AIM Architecture x Studio Matz 2021

Category Model No. Usages Lounge Chair with Armrest
UA0507

Lounge chair for breakout areas, lobby.

Materials

The Spoon chair is hand-crafted with powder-coated steel frame. The chair can be upholstered with a variety of leathers and fabrics. High-elastic CAL 117 flame-retardant standard foam for padding.

Dimensions

Size: W720 x D730 x H800 mm

Seat height: 400 mm

## Spoon

Let's face it - chair is all about the comfort. We designed Spoon chair to literally hug you. In these rare moments when you actually have time to hit pause and sit down it gives just the comfort you need.