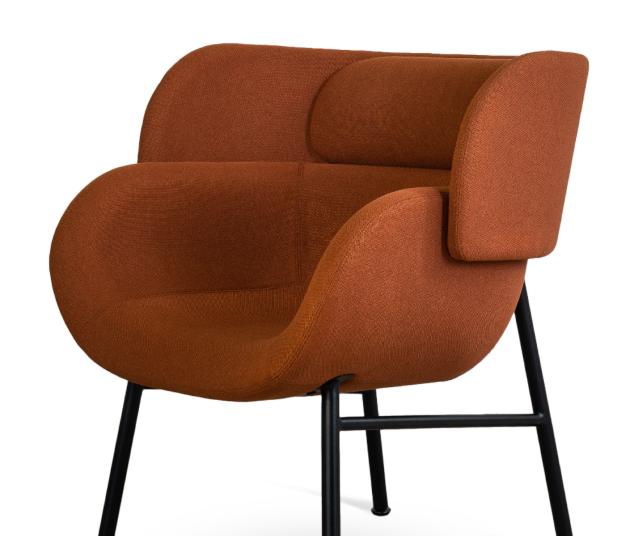

Designer Year

AIM Architecture x Studio Matz 2021

Category Model No. Usages Lounge Chair with Armrest
UA0507

Lounge chair for breakout areas, lobby.

Materials

The Spoon chair is hand-crafted with powder-coated steel frame. The chair can be upholstered with a variety of leathers and fabrics. High-elastic CAL 117 flame-retardant standard foam for padding.

Dimensions

Size: W720 x D730 x H800 mm

Seat height: 400 mm

## Spoon

Let's face it - chair is all about the comfort. We designed Spoon chair to literally hug you. In these rare moments when you actually have time to hit pause and sit down it gives just the comfort you need.