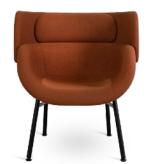

Designer Year

AIM Architecture x Studio Matz 2021

Category Model No. Usages Lounge Chair with Armrest
UA0507

Lounge chair for breakout areas, lobby.

Materials

The Spoon chair is hand-crafted with powder-coated steel frame. The chair can be upholstered with a variety of leathers and fabrics. High-elastic CAL 117 flame-retardant standard foam for padding.

Dimensions

Size: W720 x D730 x H800 mm

Seat height: 400 mm

## Spoon

Let's face it - chair is all about the comfort. We designed Spoon chair to literally hug you. In these rare moments when you actually have time to hit pause and sit down it gives just the comfort you need.