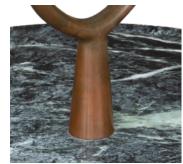

## Handle

Model No.

Side Table UA501

**Usages** Side table for lounges, breakout areas

and private use. The Can You Handle Me I side table is **Materials** 

hand-crafted with certified solid American Walnut frame, reinforced marble tabletop, and unibody bronze handle. KD

\*Marble is a natural materials, which has a beautiful structure made up of deep green venations. Each tabletop has a unique appearance and can vary from batch to batch. We cannot that the venations of a tabletop will 100% match if marble materials are ordered again at a later date.