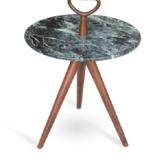

## Handle

Model No.

Side Table UA501

**Usages** Side table for lounges, breakout areas

and private use. The Can You Handle Me I side table is **Materials** 

hand-crafted with certified solid American Walnut frame, reinforced marble tabletop, and unibody bronze handle. KD

for transportation.

**Tabletop** 

**Table Legs** 

Taiwan Green

Indian Green

Wood American Walnut

**Dimensions** 

Size: Ø420 x H575 x TH430 mm Marble tabletop thickness: 19 mm