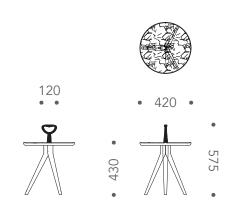

for transportation.

**Tabletop** 

**Table Legs** 

Taiwan Green

Indian Green

Wood American Walnut

**Dimensions** 

Size: Ø420 x H575 x TH430 mm Marble tabletop thickness: 19 mm