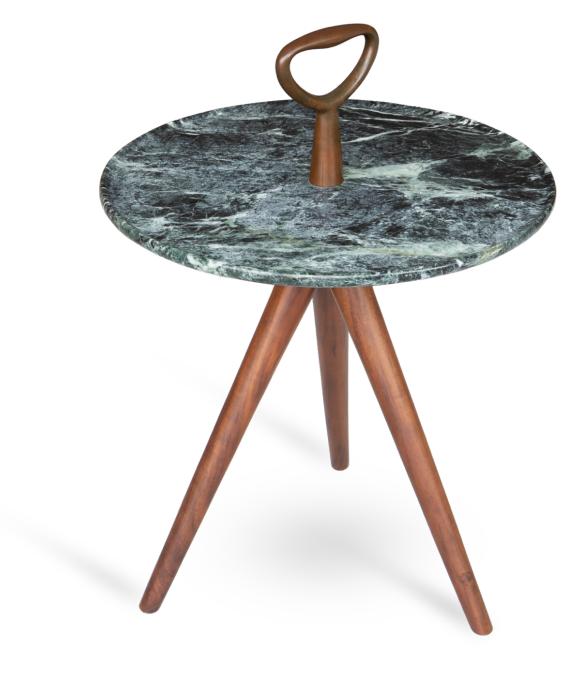

## Can You Handle Me I

Featuring a uniquely designed bronze handle, reinforced marble tabletop, and solid American Walnut, the side table is an illustration of luxe and simplicity.

Designer

Studio Matz

## Handle

Model No.

Side Table UA501

**Usages** Side table for lounges, breakout areas

and private use. The Can You Handle Me I side table is **Materials** 

hand-crafted with certified solid American Walnut frame, reinforced marble tabletop, and unibody bronze handle. KD