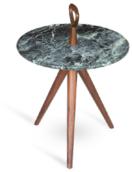

## Handle

Model No.

Side Table UA501

**Usages** Side table for lounges, breakout areas

and private use. The Can You Handle Me I side table is **Materials** 

hand-crafted with certified solid American Walnut frame, reinforced marble tabletop, and unibody bronze handle. KD

for transportation.

**Tabletop** 

**Table Legs** 

Taiwan Green

Indian Green

Wood American Walnut

**Dimensions** 

Size: Ø420 x H575 x TH430 mm Marble tabletop thickness: 19 mm