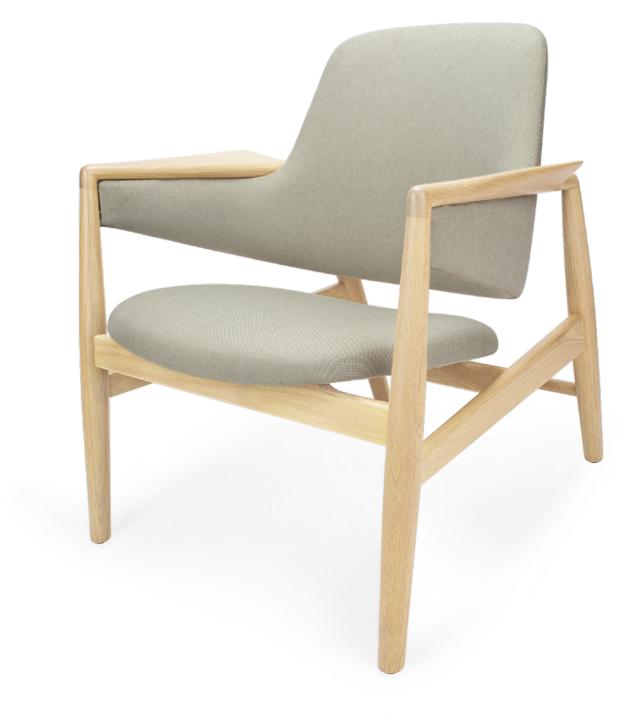

Slingshot is almost pulled out to its maximum and ready to "shoot out" whoever dare to sit in that comfortable curve.

Designer Year

Ib Kofod-Larsen 1950s

Model No.

Lounge Chair with Armrest

KL071

**Usages** 

**Materials** 

Lounge chair for lounges, breakout areas and private use. The Slingshot chair is hand-crafted with

FSC certified American white oak frame. The chair comes in three frame color variations; Natural, Black and Walnut and can be upholstered with a variety of

fabrics.

**Dimensions** 

Size: W722 x D680 x H760 mm

Seat height: 390 mm

**Kvadrat Fabrics** 

Natural

Steelcut Trio 3

Walnut Stain