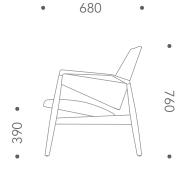

fabrics.

**Dimensions** 

Size: W722 x D680 x H760 mm

Seat height: 390 mm

**Kvadrat Fabrics** 

Natural

Steelcut Trio 3

Walnut Stain