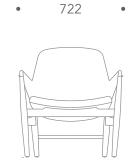

Slingshot is almost pulled out to its maximum and ready to "shoot out" whoever dare to sit in that comfortable curve.

Designer Year

Ib Kofod-Larsen 1950s

Model No.

Lounge Chair with Armrest

KL071

**Usages** 

fabrics.

**Dimensions** 

Size: W722 x D680 x H760 mm

Seat height: 390 mm

**Kvadrat Fabrics** 

Natural

Steelcut Trio 3

Walnut Stain