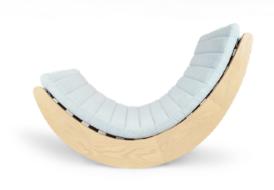

## Relaxer

From poolside relaxation and bar lounging, to the kid's favorite computer gaming chair; the Relaxer chair is already re-claiming its former state as one of the most interesting icons from Verner Panton's design universe. Particular the fact that it is made from solid wood – a natural material that Verner seldom worked with.

MATZFORM

Designer Year Verner Panton 1974

Category

Lounge Chair

**Oak Frames** 

| Model No.  | VP011                                                                                                                                                                                                                                   | Oak Flaines     |                              |                                  |                                                             |
|------------|-----------------------------------------------------------------------------------------------------------------------------------------------------------------------------------------------------------------------------------------|-----------------|------------------------------|----------------------------------|-------------------------------------------------------------|
| Usages     | Lounge chair for lounge, waiting areas,<br>and private use.                                                                                                                                                                             |                 | Natural                      | Black Paint                      | Walnut Stain                                                |
| Materials  | The Relaxer chair is hand-crafted with<br>FSC certified American white oak frame.<br>The chair comes in three frame color<br>variations; Natural, Black and Walnut and<br>can be upholstered with a variety of<br>leathers and fabrics. | Kvadrat Fabrics | <b>K6</b><br>Steelcut Trio 3 | <b>K7</b><br>Fiord 2<br>Harald 3 | <b>K8</b><br>Divina Melange 3<br>Divina MD<br>Hallingdal 65 |
| Dimensions | Size: W620 x D1036 x H707 mm<br>Seat height : 400 mm                                                                                                                                                                                    | JMT Leathers    | <b>L3</b><br>Milano          | <b>L4</b><br>Troon               | <b>L5</b><br>Segovia<br>Balmoral                            |