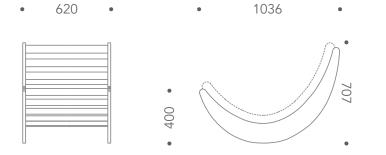

MATZFORM

Designer Year Verner Panton 1974

Category

Lounge Chair

**Oak Frames** 

| Model No.  | VP011                                                                                                                                                                                                                                   | Oak Flaines     |                              |                                  |                                                             |
|------------|-----------------------------------------------------------------------------------------------------------------------------------------------------------------------------------------------------------------------------------------|-----------------|------------------------------|----------------------------------|-------------------------------------------------------------|
| Usages     | Lounge chair for lounge, waiting areas,<br>and private use.                                                                                                                                                                             |                 | Natural                      | Black Paint                      | Walnut Stain                                                |
| Materials  | The Relaxer chair is hand-crafted with<br>FSC certified American white oak frame.<br>The chair comes in three frame color<br>variations; Natural, Black and Walnut and<br>can be upholstered with a variety of<br>leathers and fabrics. | Kvadrat Fabrics | <b>K6</b><br>Steelcut Trio 3 | <b>K7</b><br>Fiord 2<br>Harald 3 | <b>K8</b><br>Divina Melange 3<br>Divina MD<br>Hallingdal 65 |
| Dimensions | Size: W620 x D1036 x H707 mm<br>Seat height : 400 mm                                                                                                                                                                                    | JMT Leathers    | <b>L3</b><br>Milano          | <b>L4</b><br>Troon               | <b>L5</b><br>Segovia<br>Balmoral                            |