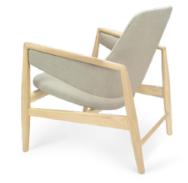

Slingshot is almost pulled out to its maximum and ready to "shoot out" whoever dare to sit in that comfortable curve.

Designer Year

Ib Kofod-Larsen 1950s

Model No.

Lounge Chair with Armrest

KL071

**Usages** 

Lounge chair for lounges, breakout areas and private use.

**Materials** 

The Slingshot chair is hand-crafted with FSC certified American white oak frame. The chair comes in three frame stain variations; Natural, Black and Walnut and can be upholstered with a variety of leathers and fabrics.