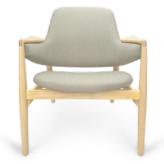

Slingshot is almost pulled out to its maximum and ready to "shoot out" whoever dare to sit in that comfortable curve.

Designer Year

Ib Kofod-Larsen 1950s

Model No.

Lounge Chair with Armrest

KL071

**Usages** 

Lounge chair for lounges, breakout areas and private use.

**Materials** 

The Slingshot chair is hand-crafted with FSC certified American white oak frame. The chair comes in three frame stain variations; Natural, Black and Walnut and can be upholstered with a variety of leathers and fabrics.