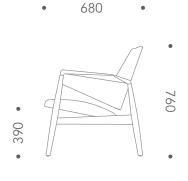

**Dimensions** 

Size: W722 x D680 x H760 mm

Seat hight: 390 mm

**Kvadrat Fabrics** 

K6

Steelcut Trio 3

K7 Fiord 2 Harald 3

K1