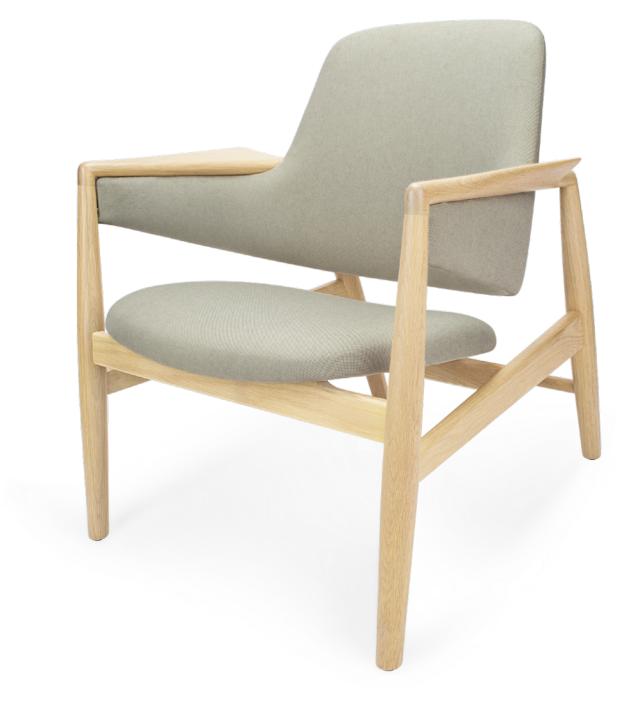

Slingshot is almost pulled out to its maximum and ready to "shoot out" whoever dare to sit in that comfortable curve.

Designer Year

Ib Kofod-Larsen 1950s

Model No.

Lounge Chair with Armrest

KL071

**Usages** 

Lounge chair for lounges, breakout areas and private use.

**Materials** 

The Slingshot chair is hand-crafted with FSC certified American white oak frame. The chair comes in three frame stain variations; Natural, Black and Walnut and can be upholstered with a variety of leathers and fabrics.